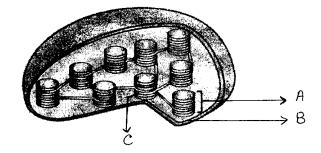

#### Q. 2 Attempt any ELEVEN parts. The answer to each part should not exceed 3 to 4 lines.

 $(11 \times 3 = 33)$ 

- (i) Define the following:
  - a. Biotechnology
- b. Entomology
- Anatomy
- (ii) Write down any three observations of A.F.A King about Malaria.
- (iii) How do forests support biodiversity?
- (iv) Write briefly about "Cell as an open system".
- (v) Define Osmosis. Also differentiate between Hypertonic and Hypotonic solutions.
- (vi) Give structure and function of Xylem tissues.
- (vii) Compare and contrast Mitosis and Meosis.
- (viii) Write down the use of Ezymes in Food industry and Biological detergents.
- (ix) In what ways do the enzymes lower activation energy of chemical reactions?
- (x) Write a note on Krebs cycle. Also draw its reaction equation.
- (xi) Name the parts labelled A, B, C, D, E, and F in the following diagram, on your answer sheet.