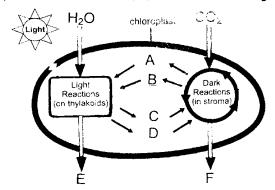

#### Q. 2 Attempt any ELEVEN parts. The answer to each part should not exceed 3 to 4 lines.

 $(11 \times 3 = 33)$ 

- (i) Define the following:
  - a. Biotechnology
- b. Entomology
- Anatomy
- (ii) Write down any three observations of A.F.A King about Malaria.
- (iii) How do forests support biodiversity?
- (iv) Write briefly about "Cell as an open system".
- (v) Define Osmosis. Also differentiate between Hypertonic and Hypotonic solutions.
- (vi) Give structure and function of Xylem tissues.
- (vii) Compare and contrast Mitosis and Meosis.
- (viii) Write down the use of Ezymes in Food industry and Biological detergents.
- (ix) In what ways do the enzymes lower activation energy of chemical reactions?
- (x) Write a note on Krebs cycle. Also draw its reaction equation.
- (xi) Name the parts labelled A, B, C, D, E, and F in the following diagram, on your answer sheet.