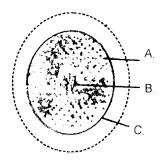

#### Q. 2 Attempt any ELEVEN parts. The answer to each part should not exceed 3 to 4 lines.

 $(11 \times 3 = 33)$ 

- (i) Define the following:
  - a. Biotechnology
- b. Entomology
- Anatomy
- (ii) Write down any three observations of A.F.A King about Malaria.
- (iii) How do forests support biodiversity?
- (iv) Write briefly about "Cell as an open system".
- (v) Define Osmosis. Also differentiate between Hypertonic and Hypotonic solutions.
- (vi) Give structure and function of Xylem tissues.
- (vii) Compare and contrast Mitosis and Meosis.
- (viii) Write down the use of Ezymes in Food industry and Biological detergents.
- (ix) In what ways do the enzymes lower activation energy of chemical reactions?
- (x) Write a note on Krebs cycle. Also draw its reaction equation.
- (xi) Name the parts labelled A, B, C, D, E, and F in the following diagram, on your answer sheet.