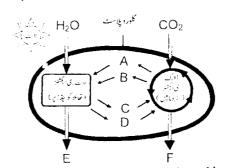

کر پیز سائیل برنوٹ لکھیں۔ نیز اس عمل کی مساوات بنائے۔ (x)

دی گئی ذائیگرام میں B ، D ، C ، B ، A اور F کیبل کئے گئے حقول کے نام اپنی جوالی کا لی میں لکھیے: (xi)

درج ذیل منرلز کاانسانی جسم میں کیا کردار ہے: (xii)